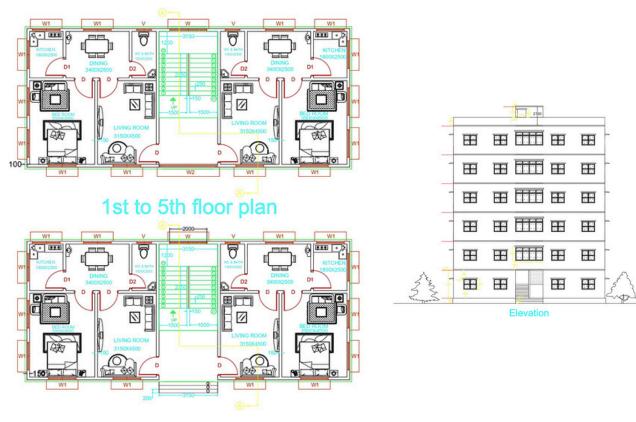

Ground floor plan

Plan of a 5 Storey Residential Building

**Structural Details of 5 Storey Building** 

**Elevations** 

**Elevations** 

**Elevations** 

**Elevations** 

Interiors